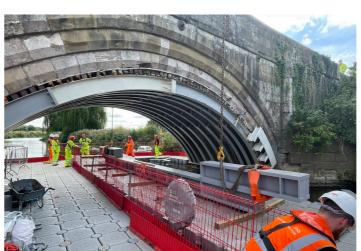

### Bridge engineering

- Visual and intrusive inspections
- Assessment of existing structures

- Design of new highway and pedestrian structures
   Maintenance of moving bridges
- Maintenance of moving bridges Wharfs, jetties, and marine structures